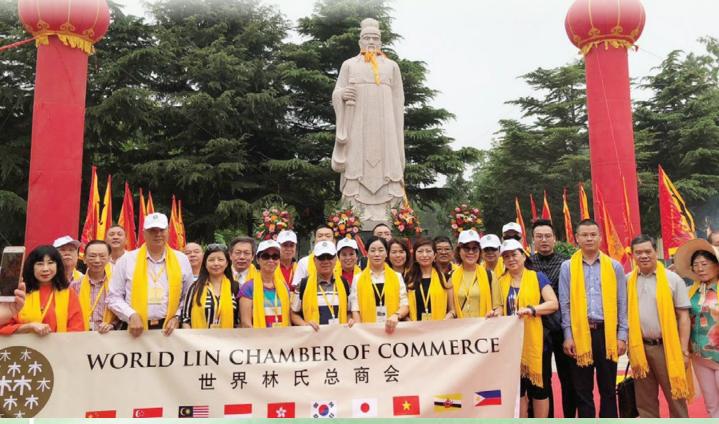

世界林氏总商会汇集 237

Bigan 3110 Anniversary Ceremony 比干公3110年庆典 2018

WLCC had organized about 200 delegates from 10 countries and 12 provinces to attend the 3110th Bigan Anniversary in Wehui and Qixian. The Government of Xinxiang, Qixian and Wehui had given a warm reception to our delegates of WLCC.

世界林氏总商会组织了来自10个国家和12个省份约200名代表参加 了在卫辉市的汲县举行的比干公第3110周年庆典。

新乡、汲县及卫辉政府以热诚欢迎接待自各国和地区的世界林氏总 商会宗乡亲。