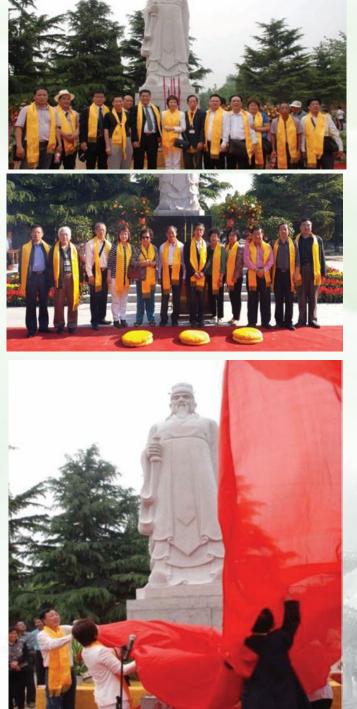

由中国侨联主席林军重新题词,中国国民党副主席林丰正题序,河 南省政协原主席林英海题写后记。

The Council members of World Lin Chamber of Commerce and Lin Chamber Commerce of Singapore have contributed funds to build a BIGAN Statue and Platform in the former Palace of Shang Dynasty of Zhao ge where Bigan by royal decree took out his own heart to present to the king.

朝歌,今河南淇县,商代都城。比干为沫邑人, 辅佐三代帝王(太丁、帝乙、帝辛),建立不朽功勋。 公元前1047年,比干劝谏纣王帝辛,被剖腹挖心,在 摘星台殉难。比干之子坚为林姓始祖。比干后裔遍布 海内外。世界林氏总商会代表多次造访朝歌,捐献比 干塑像,立于摘星台,以永久纪念,光前裕后。

Lim Kong Leong and Lim Heng Huat from Singapore had signed a memorandum of understanding with Bigan Temple in their personal capacity to built Zhong Jian Tang at Bigan Temple.