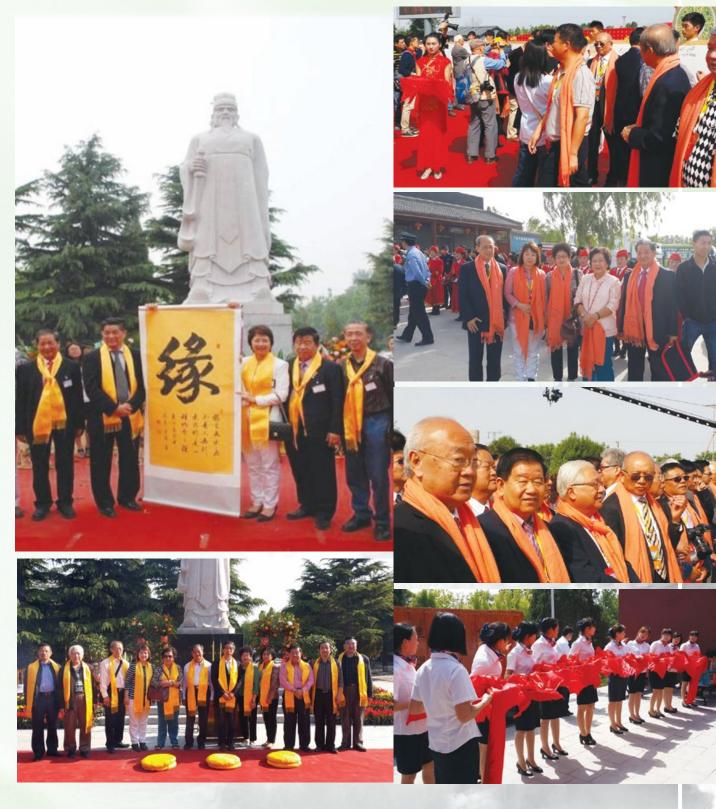

世界林氏总商会汇集 237

Bigan 3110 Anniversary Ceremony 比干公3110年庆典 2018

WLCC had organized about 200 delegates from 10 countries and 12 provinces to attend the 3110th Bigan Anniversary in Wehui and Qixian. The Government of Xinxiang, Qixian and Wehui had given a warm reception to our delegates of WLCC.

世界林氏总商会组织了来自10个国家和12个省份约200名代表参加 了在卫辉市的汲县举行的比干公第3110周年庆典。

新乡、汲县及卫辉政府以热诚欢迎接待自各国和地区的世界林氏总 商会宗乡亲。