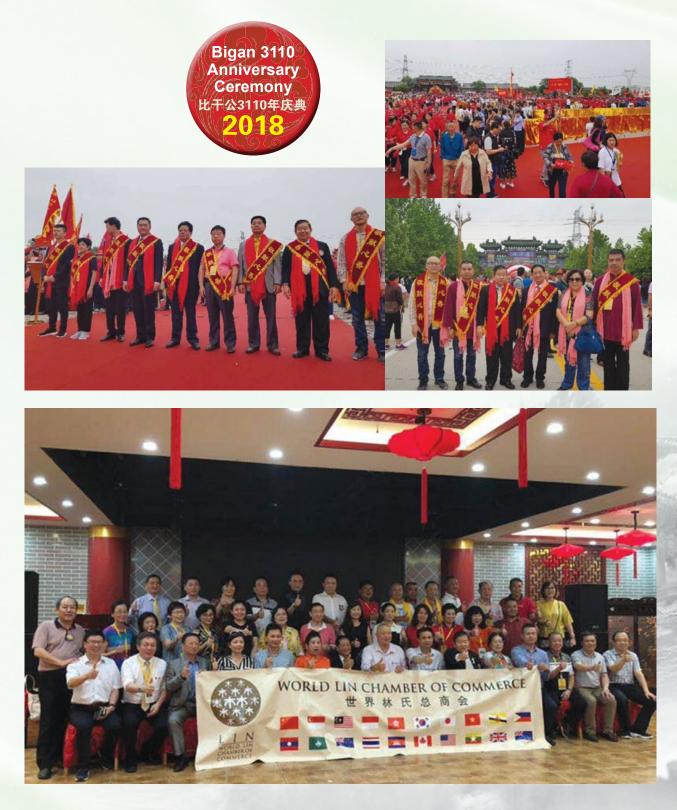

世界林氏总商会汇集 237

Bigan 3110 Anniversary Ceremony 比干公3110年庆典 2018

WLCC had organized about 200 delegates from 10 countries and 12 provinces to attend the 3110th Bigan Anniversary in Wehui and Qixian. The Government of Xinxiang, Qixian and Wehui had given a warm reception to our delegates of WLCC.

世界林氏总商会组织了来自10个国家和12个省份约200名代表参加 了在卫辉市的汲县举行的比干公第3110周年庆典。

新乡、汲县及卫辉政府以热诚欢迎接待自各国和地区的世界林氏总 商会宗乡亲。